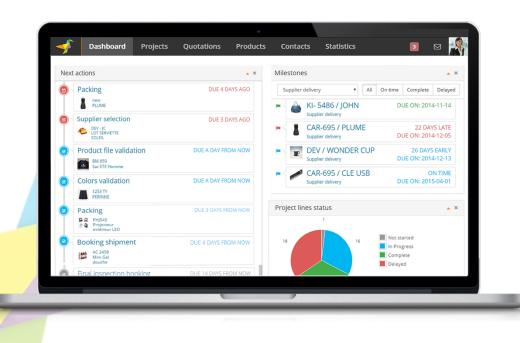

## BRINGING OPERATIONAL EXCELLENCE & DATA-DRIVEN DECISIONS

- > Increased team productivity
- > Information accuracy & accessibility
- > Sourcing & Supply reactivity

- > Time-to-market reduction
- > Products margin & quality improvement
- > Better suppliers performance

### VALUE

> THE RIGHT BUFFERS : reduce « wrong inventory » with real-time visibility and end-to-end supply chain management

> SPENDING TIME ON PROBLEM SOLVING : shifting from 80% data gathering to 20% to focus on problem solving and data-driven decisions making

> **ON-TIME DELIVERIES**: better sourcing using historical and integrated suppliers performance analysis and cross-partners visibility to increase product availability

> REDUCE SUPPLY CHAIN ISSUES : reducing crisis-driven management by addressing problems before they come (early warning and predictive management)