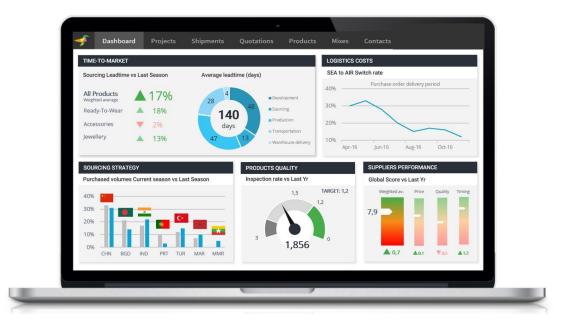

## BRINGING OPERATIONAL EXCELLENCE & DATA-DRIVEN DECISIONS

- > Increased team productivity
- > Information accuracy & accessibility
- > Sourcing & Supply reactivity

- > Time-to-market reduction
- > Products margin & quality improvement
- > Better suppliers performance

### VALUE

> THE RIGHT BUFFERS : reduce « wrong inventory » with real-time visibility and end-to-end supply chain management

> SPENDING TIME ON PROBLEM SOLVING : shifting from 80% data gathering to 20% to focus on problem solving and data-driven decisions making

> **ON-TIME DELIVERIES**: better sourcing using historical and integrated suppliers performance analysis and cross-partners visibility to increase product availability

> REDUCE SUPPLY CHAIN ISSUES : reducing crisis-driven management by addressing problems before they come (early warning and predictive management)